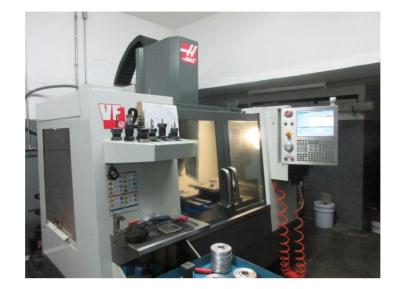

## 4. – EQUIPMENT AND MACHINERY:

- HAAS Machining Center CNC
- Turning Center HAAS CNC
- Rotatable Lathes Ranging from 6" a 32"
- Conventional Milling Machine
- Grinders Flat Area
- Stamping Parts
- Press Brake 3/16" x 10'
- Shear press 3/16" x 10<sup>-</sup>
- Heat Treatment furnaces
- Bending Capable Thicknes 3/16
- Hydraulic Presses 25 tons and 50 tons
- Measuring Instruments Calibrated and Certified
- Granite Table
- Universal Milling gears and Machined Cincinnati for heavy works
- Automatic Threading Machine
- Radial Drill
- Band saw machine