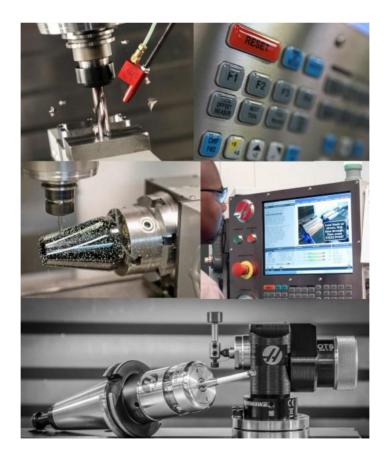

## 4. – EQUIPMENT AND MACHINERY:

- HAAS Machining Center CNC
- Turning Center HAAS CNC
- Rotatable Lathes Ranging from 6" a 32"
- Conventional Milling Machine
- Grinders Flat Area
- Stamping Parts
- Press Brake 3/16" x 10'
- Shear press 3/16" x 10<sup>-</sup>
- Heat Treatment furnaces
- Bending Capable Thicknes 3/16
- Hydraulic Presses 25 tons and 50 tons
- Measuring Instruments Calibrated and Certified
- Granite Table
- Universal Milling gears and Machined Cincinnati for heavy works
- Automatic Threading Machine
- Radial Drill
- Band saw machine